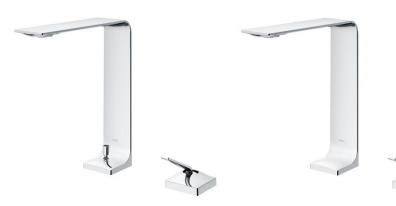

## **Single-Lever Lavatory Faucet**

**TLP02307B** (W/ pop-up waste)

**TLP02308B** (W/O pop-up waste) **TLP02307B** 

**TLP02308B** 

## **FEATURES**

- Elegant appearance.
- •Stainless steel material, ultrathin faucet edge for only 3mm.Beautiful curves by seamless welding and wide flow reveal elegant taste.
- Easy installation and operation.