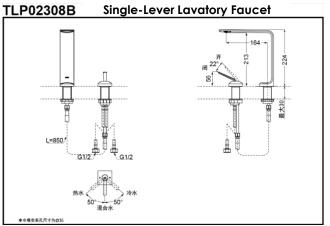

TLP02307B **Single-Lever Lavatory Faucet** 

TOTO(CHINA) CO.,LTD. All rights reserved.

TOTO(CHINA) CO.,LTD. All rights reserved. TOTO(CHINA) CO.,LTD. www.toto.com.cn

## **SPECIFICS**

Water Inlet Requirement: 0.05MPa(Dynamic Pressure)~ 1.0MPa(Static Pressure)

Water Efficiency: Grade1